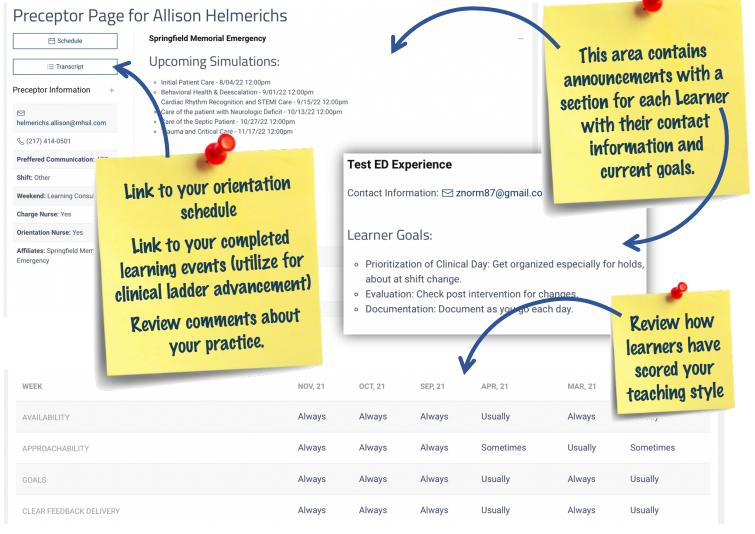

termine the "why" for tasks that are being performed. |                             |
|----------------------------------------------------------------------------------------------------------------------------------|-----------------------------|
| Needs Direction & Assistance                                                                                                     | Independently Provides Care |

The learner will do the same each shift. The aim is to evaluate both their progress to becoming an independent ED Nurse but also the effectiveness of you as a preceptor. Doing this daily creates trends

that show progress and allow the orientation experience to be modified to help meet the learner's goals.

After you submit your evaluation, you are re-directed to your Preceptor Page





## Additional Features on your Preceptor Page



## User Guide – Competency

Completing required documentation for your orientation/role:

Access each item that needs to be documented for your orientation via: your To Do list (left) from your Learner or Preceptor Page or links from reminder emails (right):

|              | ТОРІС                                                               | NEXT STEP | DUE DATE BY         |  |  |  |
|--------------|---------------------------------------------------------------------|-----------|---------------------|--|--|--|
| Test New Gra | Test New Graduate                                                   |           |                     |  |  |  |
|              | Care of the ED Patient with Possible Ischemic Chest Pain            | Start