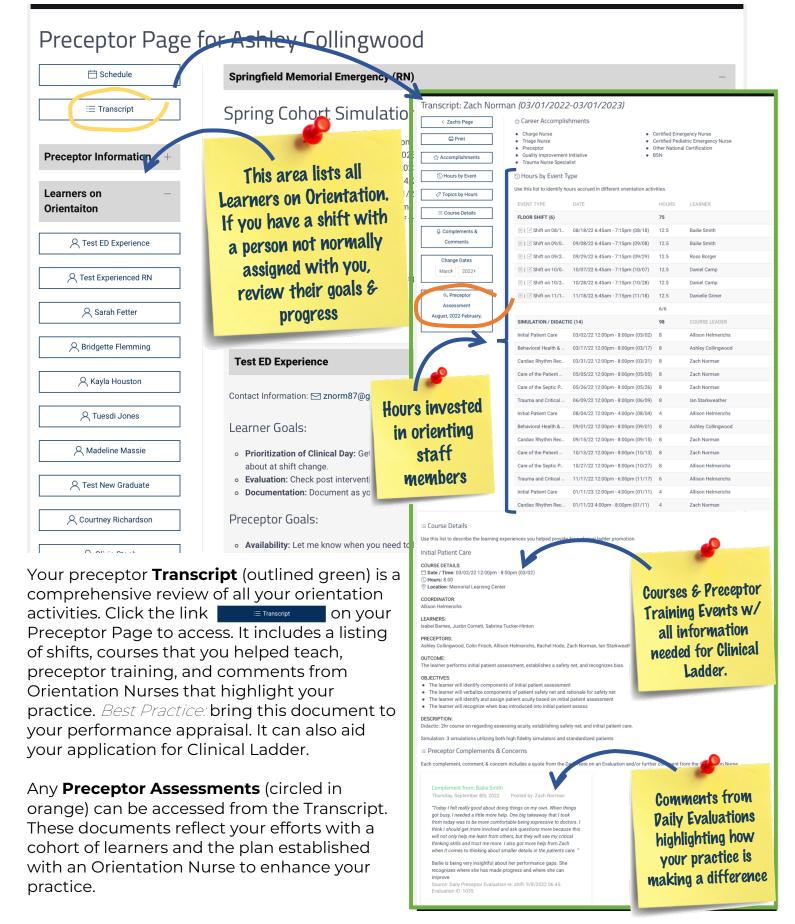

d. |                             |
|----------------------------------------------------------------------------------------------------------------------------------|-----------------------------|
| Needs Direction & Assistance                                                                                                     | Independently Provides Care |

The learner will do the same each shift. The aim is to evaluate both their progress to becoming an independent ED Nurse but also the effectiveness of you as a preceptor. Doing this daily creates trends

that show progress and allow the orientation experience to be modified to help meet the learner's goals.

After you submit your evaluation, you are re-directed to your Preceptor Page





## Additional Features on your Preceptor Page



## User Guide – Competency

Completing required documentation for your orientation/role:

Access each item that needs to be documented for your orientation via: your To Do list (left) from your Learner or Preceptor Page or links from reminder emails (right):

|              | ТОРІС                                                               | NEXT STEP | DUE DATE BY         |  |  |  |
|--------------|---------------------------------------------------------------------|-----------|---------------------|--|--|--|
| Test New Gra | Test New Graduate                                                   |           |                     |  |  |  |
|              | Care of the ED Patient with Possible Ischemic Chest Pain            | Start     | Thu May<br>27, 2021 |  |  |  |
|              | C